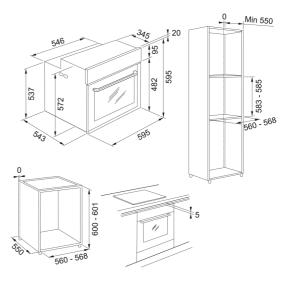

## 60cm Pyrolytic Oven FMY 99 P XS | 116.0613.708

| Technical Data          |              |
|-------------------------|--------------|
| Aspect                  |              |
| Oven type               | Electric     |
| Туре                    | Built-in     |
| Colour                  | Inox         |
| Dimensions              |              |
| Width                   | 595.0        |
| Depth                   | 564.0        |
| Height                  | 595.0        |
| Energy specifications   |              |
| Max power               | 3650.0       |
| Voltage                 | 220-240 V    |
| Frequency (Hz)          | 50           |
| Product features        |              |
| Cleaning                | Pyrolytic    |
| Steam                   | No           |
| Energy efficiency class | A+           |
| Rotisserie              | No           |
| Product identification  |              |
| Brand                   | FRANKE       |
| Product family          | Mythos       |
| Range                   | Mythos       |
| Properties              |              |
| Capacity                | 73.0         |
| UI Type                 | Electronic   |
| Display color           | Multicolour  |
| Timer                   | Programmable |
| Timer type              | Electronic   |
| Door hinges             | Soft closing |
|                         |              |