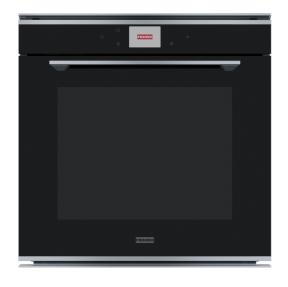

## 60cm Pyrolytic Oven FMY 99 P XS | 116.0613.708

| Technical Data          |              |
|-------------------------|--------------|
| Aspect                  |              |
| Oven type               | Electric     |
| Туре                    | Built-in     |
| Colour                  | Inox         |
| Dimensions              |              |
| Width                   | 595.0        |
| Depth                   | 564.0        |
| Height                  | 595.0        |
| Energy specifications   |              |
| Max power               | 3650.0       |
| Voltage                 | 220-240 V    |
| Frequency (Hz)          | 50           |
| Product features        |              |
| Cleaning                | Pyrolytic    |
| Steam                   | No           |
| Energy efficiency class | A+           |
| Rotisserie              | No           |
| Product identification  |              |
| Brand                   | FRANKE       |
| Product family          | Mythos       |
| Range                   | Mythos       |
| Properties              |              |
| Capacity                | 73.0         |
| UI Type                 | Electronic   |
| Display color           | Multicolour  |
| Timer                   | Programmable |
| Timer type              | Electronic   |
| Door hinges             | Soft closing |
|                         |              |