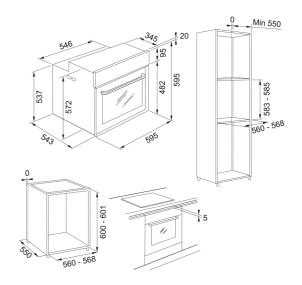

## **Technical Data**

| Aspect                  |                |
|-------------------------|----------------|
| Oven type               | Electric       |
| Туре                    | Built-in       |
| Colour                  | Inox           |
| Dimensions              |                |
| Width                   | 595.0          |
| Depth                   | 564.0          |
| Height                  | 595.0          |
| Energy specifications   |                |
| Max power               | 3650.0         |
| Voltage                 | 220-240 V      |
| Frequency (Hz)          | 50             |
| Product features        |                |
| Cleaning                | Steam cleaning |
| Steam                   | Full steam     |
| Energy efficiency class | A+             |
| Rotisserie              | No             |
| Product identification  |                |
| Brand                   | FRANKE         |
| Product family          | Mythos         |
| Range                   | Mythos         |
| Properties              |                |
| Capacity                | 73.0           |
| UI Туре                 | Electronic     |
| Display color           | Multicolour    |
| Timer                   | Programmable   |
| Timer type              | Electronic     |
| Door hinges             | Soft closing   |