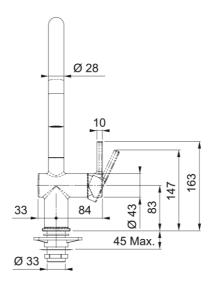

## TA7791MB Active Pull-Out Matte Black Tap | 115.0656.876

Delivering exceptional performance and sustainability. Enjoy the best of design and eco-friendly function with our Franke Active Taps.

| Aspect                   |               |
|--------------------------|---------------|
| Spout type               | J - spout     |
| Colour                   | Matte black   |
| Material type            | Brass         |
| Pull-out hose material   | Nylon grey    |
| Pull-out head material   | Brass         |
| Dimensions               |               |
| Tap hole diameter        | 35 mm         |
| Cartridge                | 35 mm         |
| Installation             |               |
| Fixation type            | Shank         |
| Water hose connection    | 1/2"          |
| Water supply hose length | 450 mm        |
| Product features         |               |
| Pressure                 | High pressure |
| Spout type               | Spray         |
| Tap operation            | Side lever    |
| Tap rotation             | 180°          |
| Product identification   |               |
| Brand                    | FRANKE        |
| Product family           | Maris         |
| Family                   | Active        |
| Properties               |               |
| Eco water saving         | Yes           |
| Type of aerator          | Laminar       |