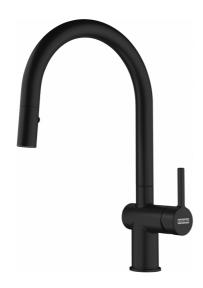

## TA7791MB Active Pull-Out Matte Black Tap | 115.0656.876

Delivering exceptional performance and sustainability. Enjoy the best of design and eco-friendly function with our Franke Active Taps.

| Aspect                   |               |
|--------------------------|---------------|
| Spout type               | J - spout     |
| Colour                   | Matte black   |
| Material type            | Brass         |
| Pull-out hose material   | Nylon grey    |
| Pull-out head material   | Brass         |
| Dimensions               |               |
| Tap hole diameter        | 35 mm         |
| Cartridge                | 35 mm         |
| Installation             |               |
| Fixation type            | Shank         |
| Water hose connection    | 1/2"          |
| Water supply hose length | 450 mm        |
| Product features         |               |
| Pressure                 | High pressure |
| Spout type               | Spray         |
| Tap operation            | Side lever    |
| Tap rotation             | 180°          |
| Product identification   |               |
| Brand                    | FRANKE        |
| Product family           | Maris         |
| Family                   | Active        |
| Properties               |               |
| Eco water saving         | Yes           |
| Type of aerator          | Laminar       |