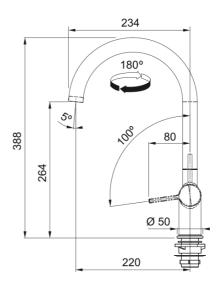

## **Active Non Pull-Out MB Tap TA7790MB | 115.0656.874**

| Technical Data           |               |
|--------------------------|---------------|
| Aspect                   |               |
| Spout type               | J - spout     |
| Colour                   | Matte black   |
| Material type            | Brass         |
| Dimensions               |               |
| Tap hole diameter        | 35 mm         |
| Cartridge                | 35 mm         |
| Installation             |               |
| Fixation type            | Shank         |
| Water hose connection    | 1/2"          |
| Water supply hose length | 450 mm        |
| Product features         |               |
| Pressure                 | High pressure |
| Spout type               | Swivel        |
| Tap operation            | Side lever    |
| Tap rotation             | 180°          |
| Product identification   |               |
| Brand                    | FRANKE        |
| Product family           | Maris         |
| Family                   | Active        |
| Properties               |               |
| Eco water saving         | Yes           |
| Type of aerator          | Laminar       |