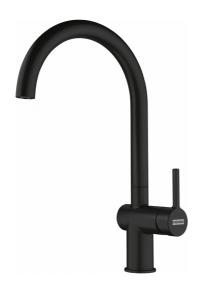

## **Active Non Pull-Out MB Tap TA7790MB | 115.0656.874**

| Technical Data           |               |
|--------------------------|---------------|
| Aspect                   |               |
| Spout type               | J - spout     |
| Colour                   | Matte black   |
| Material type            | Brass         |
| Dimensions               |               |
| Tap hole diameter        | 35 mm         |
| Cartridge                | 35 mm         |
| Installation             |               |
| Fixation type            | Shank         |
| Water hose connection    | 1/2"          |
| Water supply hose length | 450 mm        |
| Product features         |               |
| Pressure                 | High pressure |
| Spout type               | Swivel        |
| Tap operation            | Side lever    |
| Tap rotation             | 180°          |
| Product identification   |               |
| Brand                    | FRANKE        |
| Product family           | Maris         |
| Family                   | Active        |
| Properties               |               |
| Eco water saving         | Yes           |
| Type of aerator          | Laminar       |