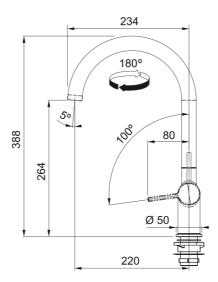

## Active Non Pull-Out Chrome Tap TA7780 | 115.0656.873

Delivering exceptional performance and sustainability. Enjoy the best of design and eco-friendly function with our Franke Active Taps.

| Aspect                   |               |
|--------------------------|---------------|
| Spout type               | J - spout     |
| Colour                   | Chrome        |
| Material type            | Brass         |
| Dimensions               |               |
| Tap hole diameter        | 35 mm         |
| Cartridge                | 35 mm         |
| Installation             |               |
| Fixation type            | Shank         |
| Water hose connection    | 1/2"          |
| Water supply hose length | 450 mm        |
| Product features         |               |
| Pressure                 | High pressure |
| Spout type               | Swivel        |
| Tap operation            | Side lever    |
| Tap rotation             | 180°          |
| Product identification   |               |
| Brand                    | FRANKE        |
| Product family           | Maris         |
| Family                   | Active        |
| Properties               |               |
| Eco water saving         | Yes           |
| Type of aerator          | Laminar       |
|                          |               |