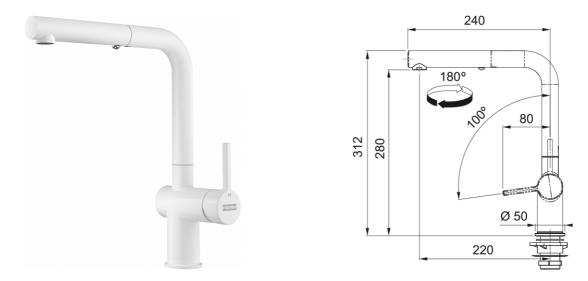

## Active Pull-Out MW Tap TA7741MW | 115.0656.871

## **Technical Data**

| Aspect                   |               |
|--------------------------|---------------|
| Spout type               | L - spout     |
| Colour                   | Matte white   |
| Material type            | Brass         |
| Pull-out hose material   | Nylon grey    |
| Pull-out head material   | Brass         |
| Dimensions               |               |
| Tap hole diameter        | 35 mm         |
| Cartridge                | 35 mm         |
| Installation             |               |
| Fixation type            | Shank         |
| Water hose connection    | 1/2"          |
| Water supply hose length | 450 mm        |
| Product features         |               |
| Pressure                 | High pressure |
| Spout type               | Spray         |
| Tap operation            | Side lever    |
| Tap rotation             | 180°          |
| Product identification   |               |
| Brand                    | FRANKE        |
| Product family           | Maris         |
| Family                   | Active        |
| Properties               |               |
| Eco water saving         | Yes           |
| Type of aerator          | Laminar       |