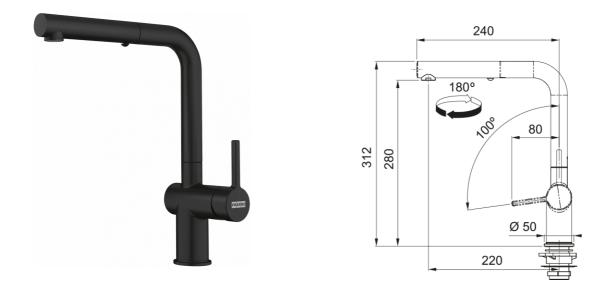

## TA7721MB Active Pull-Out Matte Black Tap | 115.0656.870

Delivering exceptional performance and sustainability. Enjoy the best of design and eco-friendly function with our Franke Active Taps.

| Aspect                   |               |
|--------------------------|---------------|
| Spout type               | L - spout     |
| Colour                   | Matte black   |
| Material type            | Brass         |
| Pull-out hose material   | Nylon grey    |
| Pull-out head material   | Brass         |
| Dimensions               |               |
| Tap hole diameter        | 35 mm         |
| Cartridge                | 35 mm         |
| Installation             |               |
| Fixation type            | Shank         |
| Water hose connection    | 1/2"          |
| Water supply hose length | 450 mm        |
| Product features         |               |
| Pressure                 | High pressure |
| Spout type               | Spray         |
| Tap operation            | Side lever    |
| Tap rotation             | 180°          |
| Product identification   |               |
| Brand                    | FRANKE        |
| Product family           | Maris         |
| Family                   | Active        |
| Properties               |               |
| Eco water saving         | Yes           |
| Type of aerator          | Laminar       |