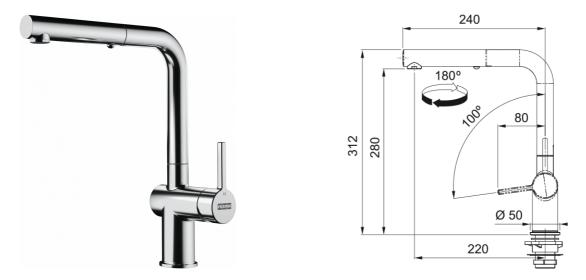

## Active Pull-Out Chrome Tap TA7701 | 115.0656.869

## **Technical Data**

| Aspect                   |               |
|--------------------------|---------------|
| Spout type               | L - spout     |
| Colour                   | Chrome        |
| Material type            | Brass         |
| Pull-out hose material   | Nylon grey    |
| Pull-out head material   | Brass         |
| Dimensions               |               |
| Tap hole diameter        | 35 mm         |
| Cartridge                | 35 mm         |
| Installation             |               |
| Fixation type            | Shank         |
| Water hose connection    | 1/2"          |
| Water supply hose length | 450 mm        |
| Product features         |               |
| Pressure                 | High pressure |
| Spout type               | Spray         |
| Tap operation            | Side lever    |
| Tap rotation             | 180°          |
| Product identification   |               |
| Brand                    | FRANKE        |
| Product family           | Maris         |
| Family                   | Active        |
| Properties               |               |
| Eco water saving         | Yes           |
| Type of aerator          | Laminar       |