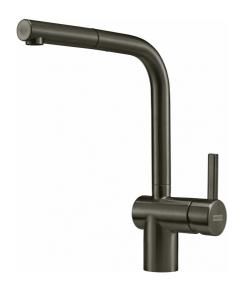

## **TA9701GM Atlas Neo Pull-Out Tap | 115.0616.123**

The Atlas Neo Pull-Out Tap in Gun Metal brings modern functionality and bold design to your kitchen. Its sleek finish makes a confident style statement, while the pull-out spray offers added reach and control for everyday tasks. Built from durable stainless steel, it's made to perform and built to last.