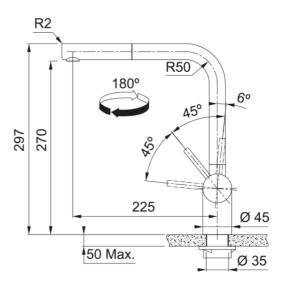

| Agnost                   |                     |
|--------------------------|---------------------|
| Aspect                   | Longut              |
| Spout type               | L - spout           |
| Colour                   | Anthracite          |
| Material type            | Stainless steel 304 |
| Pull-out hose material   | Textile             |
| Pull-out head material   | Stainless steel     |
| Dimensions               |                     |
| Tap hole diameter        | 35 mm               |
| Cartridge                | 35 mm               |
| Installation             |                     |
| Fixation type            | Shank               |
| Water hose connection    | 3/8"                |
| Water supply hose length | 600 mm              |
| Product features         |                     |
| Pressure                 | High pressure       |
| Spout type               | Pull out            |
| Tap operation            | Side lever          |
| Tap rotation             | 180°                |
| Product identification   |                     |
| Brand                    | FRANKE              |
| Product family           | Maris               |
| Family                   | Atlas Neo           |
| Properties               |                     |
| Eco water saving         | No                  |
| Type of aerator          | Laminar             |