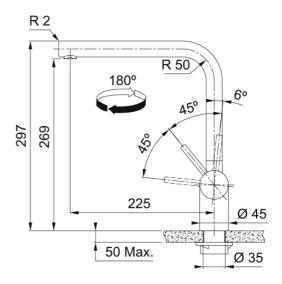

## Atlas Neo GM Non Pull-Out Tap TA9700GM | 115.0616.122

| Technical Data           |                     |
|--------------------------|---------------------|
| Aspect                   |                     |
| Spout type               | L - spout           |
| Colour                   | Anthracite          |
| Material type            | Stainless steel 304 |
| Dimensions               |                     |
| Tap hole diameter        | 35 mm               |
| Cartridge                | 35 mm               |
| Installation             |                     |
| Fixation type            | Shank               |
| Water hose connection    | 3/8"                |
| Water supply hose length | 600 mm              |
| Product features         |                     |
| Pressure                 | High pressure       |
| Spout type               | Swivel              |
| Tap operation            | Side lever          |
| Tap rotation             | 180°                |
| Product identification   |                     |
| Brand                    | FRANKE              |
| Product family           | Mythos              |
| Family                   | ATLAS NEO           |
| Properties               |                     |
| Eco water saving         | No                  |
| Type of aerator          | Laminar             |