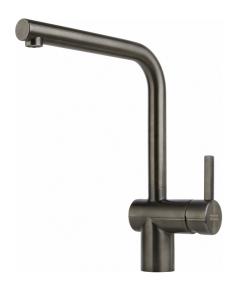

## Atlas Neo GM Non Pull-Out Tap TA9700GM | 115.0616.122

| Technical Data           |                     |
|--------------------------|---------------------|
| Aspect                   |                     |
| Spout type               | L - spout           |
| Colour                   | Anthracite          |
| Material type            | Stainless steel 304 |
| Dimensions               |                     |
| Tap hole diameter        | 35 mm               |
| Cartridge                | 35 mm               |
| Installation             |                     |
| Fixation type            | Shank               |
| Water hose connection    | 3/8"                |
| Water supply hose length | 600 mm              |
| Product features         |                     |
| Pressure                 | High pressure       |
| Spout type               | Swivel              |
| Tap operation            | Side lever          |
| Tap rotation             | 180°                |
| Product identification   |                     |
| Brand                    | FRANKE              |
| Product family           | Mythos              |
| Family                   | ATLAS NEO           |
| Properties               |                     |
| Eco water saving         | No                  |
| Type of aerator          | Laminar             |