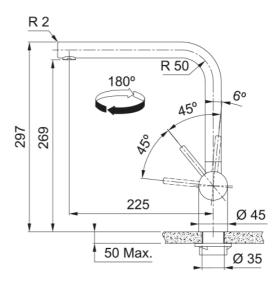

## Atlas Neo BS Non Pull-Out Tap TA9700BS | 115.0616.120

| Technical Data           |                     |
|--------------------------|---------------------|
| Aspect                   |                     |
| Spout type               | L - spout           |
| Colour                   | Industrial black    |
| Material type            | Stainless steel 304 |
| Dimensions               |                     |
| Tap hole diameter        | 35 mm               |
| Cartridge                | 35 mm               |
| Installation             |                     |
| Fixation type            | Shank               |
| Water hose connection    | 3/8"                |
| Water supply hose length | 600 mm              |
| Product features         |                     |
| Pressure                 | High pressure       |
| Spout type               | Swivel              |
| Tap operation            | Side lever          |
| Tap rotation             | 180°                |
| Product identification   |                     |
| Brand                    | FRANKE              |
| Product family           | Mythos              |
| Family                   | ATLAS NEO           |
| Properties               |                     |
| Eco water saving         | No                  |
| Type of aerator          | Laminar             |