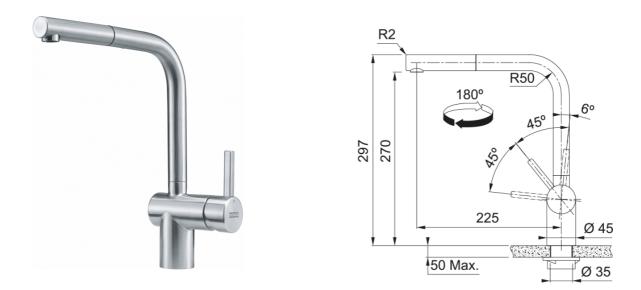

## TA9701 Atlas Neo SS Pull-Out Tap | 115.0616.119

TA9701 Atlas Neo Stainless Steel Pull-Out Tap.

| Aspect                   |                     |
|--------------------------|---------------------|
| Spout type               | L - spout           |
| Colour                   | Stainless steel     |
| Material type            | Stainless steel 304 |
| Pull-out hose material   | Textile             |
| Pull-out head material   | Stainless steel     |
| Dimensions               |                     |
| Tap hole diameter        | 35 mm               |
| Cartridge                | 35 mm               |
| Installation             |                     |
| Fixation type            | Shank               |
| Water hose connection    | 3/8"                |
| Water supply hose length | 600 mm              |
| Product features         |                     |
| Pressure                 | High pressure       |
| Spout type               | Pull out            |
| Tap operation            | Side lever          |
| Tap rotation             | 180°                |
| Product identification   |                     |
| Brand                    | FRANKE              |
| Product family           | Maris               |
| Family                   | ATLAS NEO           |
| Properties               |                     |
| Eco water saving         | No                  |
| Type of aerator          | Laminar             |