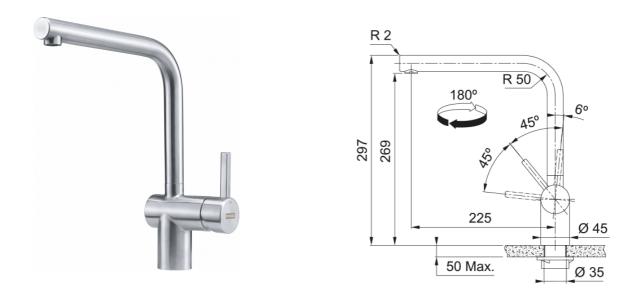

## TA9700 Atlas Neo SS Non Pull-Out Tap | 115.0616.118

Atlas Neo Stainless Steel Non Pull-Out Tap.

| Aspect                   |                     |
|--------------------------|---------------------|
| Spout type               | L - spout           |
| Colour                   | Stainelss steel     |
| Material type            | Stainless steel 304 |
| Dimensions               |                     |
| Tap hole diameter        | 35 mm               |
| Cartridge                | 35 mm               |
| Installation             |                     |
| Fixation type            | Shank               |
| Water hose connection    | 3/8"                |
| Water supply hose length | 600 mm              |
| Product features         |                     |
| Pressure                 | High pressure       |
| Spout type               | Swivel              |
| Tap operation            | Side lever          |
| Tap rotation             | 180°                |
| Product identification   |                     |
| Brand                    | FRANKE              |
| Product family           | Maris               |
| Family                   | ATLAS NEO           |
| Properties               |                     |
| Eco water saving         | No                  |
| Type of aerator          | Laminar             |