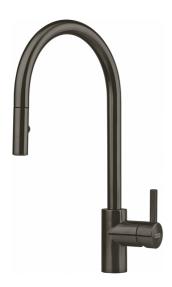

## Eos Neo GM Pull-Out Tap TA9601 | 115.0616.117

| Technical Data           |                     |
|--------------------------|---------------------|
| Aspect                   |                     |
| Spout type               | J - spout           |
| Colour                   | Anthracite          |
| Material type            | Stainless steel 304 |
| Pull-out hose material   | Textile             |
| Pull-out head material   | Stainless steel     |
| Dimensions               |                     |
| Tap hole diameter        | 35 mm               |
| Cartridge                | 35 mm               |
| Installation             |                     |
| Fixation type            | Shank               |
| Water hose connection    | 3/8"                |
| Water supply hose length | 600 mm              |
| Product features         |                     |
| Pressure                 | High pressure       |
| Spout type               | Spray               |
| Tap operation            | Side lever          |
| Tap rotation             | 180°                |
| Product identification   |                     |
| Brand                    | FRANKE              |
| Product family           | Mythos              |
| Family                   | EOS NEO             |
| Properties               |                     |
| Eco water saving         | No                  |
| Type of aerator          | Laminar             |
|                          |                     |