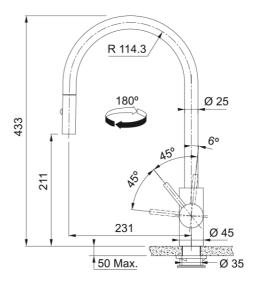

## Eos Neo GM Pull-Out Tap TA9601 | 115.0616.117

| Technical Data           |                     |
|--------------------------|---------------------|
| Aspect                   |                     |
| Spout type               | J - spout           |
| Colour                   | Anthracite          |
| Material type            | Stainless steel 304 |
| Pull-out hose material   | Textile             |
| Pull-out head material   | Stainless steel     |
| Dimensions               |                     |
| Tap hole diameter        | 35 mm               |
| Cartridge                | 35 mm               |
| Installation             |                     |
| Fixation type            | Shank               |
| Water hose connection    | 3/8"                |
| Water supply hose length | 600 mm              |
| Product features         |                     |
| Pressure                 | High pressure       |
| Spout type               | Spray               |
| Tap operation            | Side lever          |
| Tap rotation             | 180°                |
| Product identification   |                     |
| Brand                    | FRANKE              |
| Product family           | Mythos              |
| Family                   | EOS NEO             |
| Properties               |                     |
| Eco water saving         | No                  |
| Type of aerator          | Laminar             |
|                          |                     |