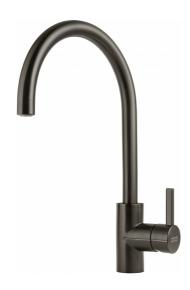

## **TA9600GM Eos Neo GM Non Pull-Out Tap | 115.0616.116**

TA9600GM Eos Neo Gun Metal Non Pull-Out Tap.

| Aspect                   |                     |
|--------------------------|---------------------|
| Spout type               | J - spout           |
| Colour                   | Anthracite          |
| Material type            | Stainless steel 304 |
| Dimensions               |                     |
| Tap hole diameter        | 35 mm               |
| Cartridge                | 35 mm               |
| Installation             |                     |
| Fixation type            | Shank               |
| Water hose connection    | 3/8"                |
| Water supply hose length | 600 mm              |
| Product features         |                     |
| Pressure                 | High pressure       |
| Spout type               | Swivel              |
| Tap operation            | Side lever          |
| Tap rotation             | 180°                |
| Product identification   |                     |
| Brand                    | FRANKE              |
| Product family           | Maris               |
| Family                   | EOS NEO             |
| Properties               |                     |
| Eco water saving         | No                  |
| Type of aerator          | Cascade slc         |
|                          |                     |