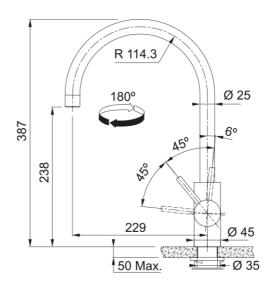

## **TA9600GM Eos Neo GM Non Pull-Out Tap | 115.0616.116**

TA9600GM Eos Neo Gun Metal Non Pull-Out Tap.

| Aspect                   |                     |
|--------------------------|---------------------|
| Spout type               | J - spout           |
| Colour                   | Anthracite          |
| Material type            | Stainless steel 304 |
| Dimensions               |                     |
| Tap hole diameter        | 35 mm               |
| Cartridge                | 35 mm               |
| Installation             |                     |
| Fixation type            | Shank               |
| Water hose connection    | 3/8"                |
| Water supply hose length | 600 mm              |
| Product features         |                     |
| Pressure                 | High pressure       |
| Spout type               | Swivel              |
| Tap operation            | Side lever          |
| Tap rotation             | 180°                |
| Product identification   |                     |
| Brand                    | FRANKE              |
| Product family           | Maris               |
| Family                   | EOS NEO             |
| Properties               |                     |
| Eco water saving         | No                  |
| Type of aerator          | Cascade slc         |
|                          |                     |