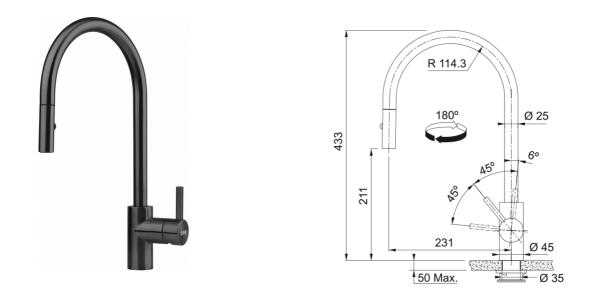

| Азресс                   |                     |
|--------------------------|---------------------|
| Spout type               | J - spout           |
| Colour                   | Industrial black    |
| Material type            | Stainless steel 304 |
| Pull-out hose material   | Textile             |
| Pull-out head material   | Stainless steel     |
| Dimensions               |                     |
| Tap hole diameter        | 35 mm               |
| Cartridge                | 35 mm               |
| Installation             |                     |
| Fixation type            | Shank               |
| Water hose connection    | 3/8"                |
| Water supply hose length | 600 mm              |
| Product features         |                     |
| Pressure                 | High pressure       |
| Spout type               | Spray               |
| Tap operation            | Side lever          |
| Tap rotation             | 180°                |
| Product identification   |                     |
| Brand                    | FRANKE              |
| Product family           | Maris               |
| Family                   | Eos Neo             |
| Properties               |                     |
| Eco water saving         | No                  |
| Type of aerator          | Laminar             |
|                          |                     |