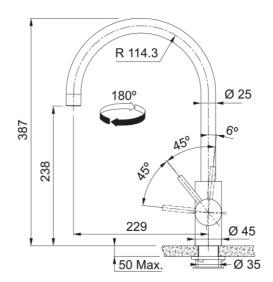

## **TA9600BS Eos Neo BS Non Pull-Out Tap | 115.0616.114**

Tap Eos Neo Non Pull-Out Black Steel.

| Aspect                   |                     |
|--------------------------|---------------------|
| Spout type               | J - spout           |
| Colour                   | Industrial black    |
| Material type            | Stainless steel 304 |
| Dimensions               |                     |
| Tap hole diameter        | 35 mm               |
| Cartridge                | 35 mm               |
| Installation             |                     |
| Fixation type            | Shank               |
| Water hose connection    | 3/8"                |
| Water supply hose length | 600 mm              |
| Product features         |                     |
| Pressure                 | High pressure       |
| Spout type               | Swivel              |
| Tap operation            | Side lever          |
| Tap rotation             | 180°                |
| Product identification   |                     |
| Brand                    | FRANKE              |
| Product family           | Maris               |
| Family                   | Eos Neo             |
| Properties               |                     |
| Eco water saving         | No                  |
| Type of aerator          | Cascade slc         |
|                          | ••••••              |