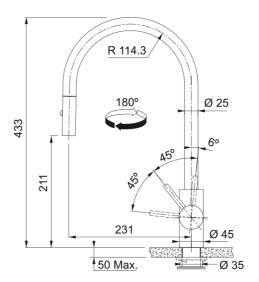

| Aspect                   |                     |
|--------------------------|---------------------|
| Spout type               | J - spout           |
| Colour                   | Stainless steel     |
| Material type            | Stainless steel 304 |
| Pull-out hose material   | Textile             |
| Pull-out head material   | Stainless steel     |
| Dimensions               |                     |
| Tap hole diameter        | 35 mm               |
| Cartridge                | 35 mm               |
| Installation             |                     |
| Fixation type            | Shank               |
| Water hose connection    | 3/8"                |
| Water supply hose length | 600 mm              |
| Product features         |                     |
| Pressure                 | High pressure       |
| Spout type               | Spray               |
| Tap operation            | Side lever          |
| Tap rotation             | 180°                |
| Product identification   |                     |
| Brand                    | FRANKE              |
| Product family           | Maris               |
| Family                   | EOS NEO             |
| Properties               |                     |
| Eco water saving         | No                  |
| Type of aerator          | Laminar             |