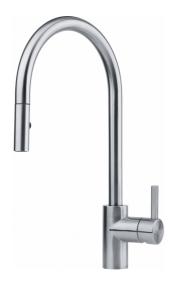

## **TA9601 Eos Neo SS Pull-Out Tap | 115.0616.113**

The Eos Neo Pull-Out Tap blends sleek modern design with practical functionality. Crafted from premium stainless steel, it features a smooth 180° swivel spout and a pull-out spray head that makes rinsing and cleaning effortless. The side lever offers precise control over water flow and temperature, while the tap's 5-star WELS rating ensures water efficiency without compromising performance. Perfect for any contemporary kitchen, this tap brings style and convenience to your daily routine.