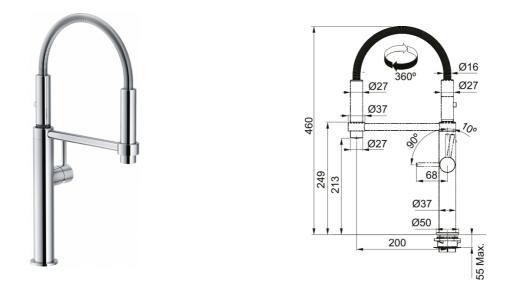

## TA7360 Pescara 360 Pull-Out Chrome Tap | 115.0607.041

Franke Pescara, with its modern yet elegant design, is bound to amaze you and your guests. This is a tap that will turn the heads of everyone who wanders into your kitchen, and will easily become the room's centerpiece. The clean design and detailed craftsmanship make Franke's Pescara tap ideal for those who savour simplicity combined with exquisite performance and a simple but impressive aesthetic.

| Aspect                   |                       |
|--------------------------|-----------------------|
| Spout type               | S - semi-professional |
| Colour                   | Chrome                |
| Material type            | Brass                 |
| Pull-out hose material   | Metal                 |
| Pull-out head material   | Brass                 |
| Dimensions               |                       |
| Tap hole diameter        | 35 mm                 |
| Cartridge                | 28 mm                 |
| Installation             |                       |
| Fixation type            | Shank                 |
| Water hose connection    | 3/8"                  |
| Water supply hose length | 450 mm                |
| Product features         |                       |
| Pressure                 | High pressure         |
| Spout type               | Spray                 |
| Tap operation            | Side lever            |
| Tap rotation             | 360°                  |
| Product identification   |                       |
| Brand                    | FRANKE                |
| Product family           | Mythos                |
| Family                   | Pescara               |
| Properties               |                       |
| Eco water saving         | Yes                   |
| Type of aerator          | Honeycomb             |