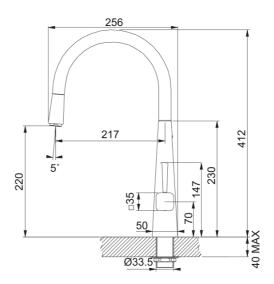

| Aspect                   |               |
|--------------------------|---------------|
| Spout type               | J - spout     |
| Colour                   | Matte black   |
| Material type            | Brass         |
| Pull-out hose material   | Textile       |
| Pull-out head material   | Brass         |
| Dimensions               |               |
| Tap hole diameter        | 35 mm         |
| Cartridge                | 25 mm         |
| Installation             |               |
| Fixation type            | Shank         |
| Water hose connection    | 1/2"          |
| Water supply hose length | 450 mm        |
| Product features         |               |
| Pressure                 | High pressure |
| Spout type               | Pull out      |
| Tap operation            | Side lever    |
| Tap rotation             | 360°          |
| Product identification   |               |
| Brand                    | FRANKE        |
| Product family           | Mythos        |
| Family                   | Pyra          |
| Properties               |               |
| Eco water saving         | No            |
| Type of aerator          | Honeycomb     |
|                          |               |