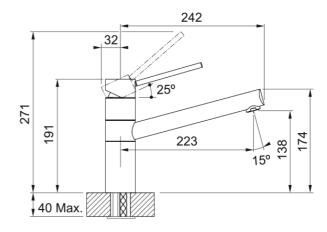

## TA6850MB - Franke Ozone Swivel Mixer | 115.0536.689

| Technical Data Aspect    |               |
|--------------------------|---------------|
|                          |               |
| Colour                   | Matte black   |
| Material type            | Brass         |
| Dimensions               |               |
| Tap hole diameter        | 35 mm         |
| Cartridge                | 35 mm         |
| Installation             |               |
| Fixation type            | 1 Bolt        |
| Water hose connection    | 3/8"          |
| Water supply hose length | 450 mm        |
| Product features         |               |
| Pressure                 | High pressure |
| Spout type               | Swivel        |
| Tap operation            | Top lever     |
| Tap rotation             | 360°          |
| Product identification   |               |
| Brand                    | FRANKE        |
| Product family           | None          |
| Family                   | OZONE         |
| Properties               |               |
| Eco water saving         | No            |
| Type of aerator          | Honeycomb     |