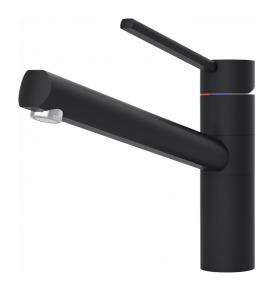

## TA6850MB - Franke Ozone Swivel Mixer | 115.0536.689

| Technical Data Aspect    |               |
|--------------------------|---------------|
|                          |               |
| Colour                   | Matte black   |
| Material type            | Brass         |
| Dimensions               |               |
| Tap hole diameter        | 35 mm         |
| Cartridge                | 35 mm         |
| Installation             |               |
| Fixation type            | 1 Bolt        |
| Water hose connection    | 3/8"          |
| Water supply hose length | 450 mm        |
| Product features         |               |
| Pressure                 | High pressure |
| Spout type               | Swivel        |
| Tap operation            | Top lever     |
| Tap rotation             | 360°          |
| Product identification   |               |
| Brand                    | FRANKE        |
| Product family           | None          |
| Family                   | OZONE         |
| Properties               |               |
| Eco water saving         | No            |
| Type of aerator          | Honeycomb     |