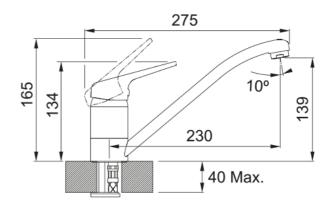

| Aspect                   |               |
|--------------------------|---------------|
| Spout type               | Low spout     |
| Colour                   | Chrome        |
| Material type            | Brass         |
| Dimensions               |               |
| Tap hole diameter        | 35 mm         |
| Cartridge                | 35 mm         |
| Installation             |               |
| Fixation type            | Shank         |
| Water hose connection    | 3/8"          |
| Water supply hose length | 350 mm        |
| Product features         |               |
| Pressure                 | High pressure |
| Spout type               | Swivel        |
| Tap operation            | Top lever     |
| Tap rotation             | 360°          |
| Product identification   |               |
| Brand                    | FRANKE        |
| Product family           | Smart         |
| Family                   | Swing         |
| Properties               |               |
| Eco water saving         | No            |
| Type of aerator          | Honeycomb     |
|                          |               |