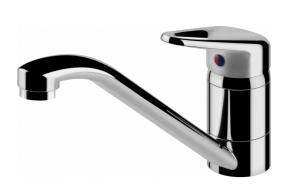

## Swing Non Pull-Out Chrome Tap TA6400 | 115.0536.686

The tap is one of the most constantly used items in your kitchen. So we place huge importance on creating products that stand the test of time and make your kitchen a more wonderful place to cook and entertain.