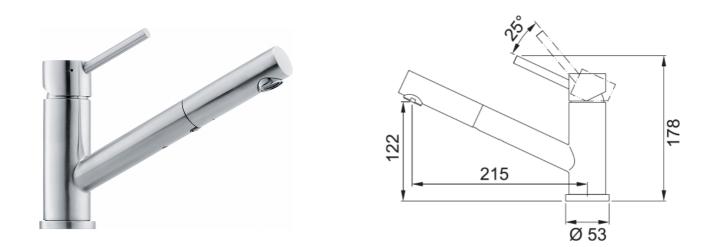

## TA9511 Taros Pull-Out SS Tap | 115.0381.036

The tap is one of the most constantly used items in your kitchen. So we place huge importance on creating products that stand the test of time and make your kitchen a more wonderful place to cook and entertain.

| Aspect                   |                     |
|--------------------------|---------------------|
| Spout type               | High spout          |
| Colour                   | Stainless steel     |
| Material type            | Stainless steel 304 |
| Pull-out hose material   | Nylon grey          |
| Pull-out head material   | Stainless steel     |
| Dimensions               |                     |
| Tap hole diameter        | 35 mm               |
| Cartridge                | 35 mm               |
| Installation             |                     |
| Fixation type            | Shank               |
| Water hose connection    | 1/2"                |
| Water supply hose length | 500 mm              |
| Product features         |                     |
| Pressure                 | High pressure       |
| Spout type               | Pull out            |
| Tap operation            | Top lever           |
| Tap rotation             | 120°                |
| Product identification   |                     |
| Brand                    | FRANKE              |
| Product family           | Mythos              |
| Family                   | Taros               |
| Properties               |                     |
| Eco water saving         | No                  |
| Type of aerator          | Honeycomb           |