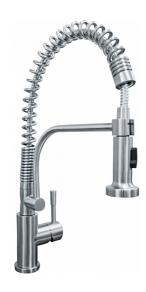

## TA9101 Professional Reach Pull-Out Tap | 115.0189.589

The tap is one of the most constantly used items in your kitchen. So we place huge importance on creating products that stand the test of time and make your kitchen a more wonderful place to cook and entertain.

| Aspect                   |                       |
|--------------------------|-----------------------|
| Spout type               | S - semi-professional |
| Colour                   | Stainless steel       |
| Material type            | Stainless steel 304   |
| Pull-out hose material   | Textile               |
| Pull-out head material   | Stainless steel       |
| Dimensions               |                       |
| Tap hole diameter        | 35 mm                 |
| Cartridge                | 35 mm                 |
| Installation             |                       |
| Fixation type            | Shank                 |
| Water hose connection    | 1/2"                  |
| Water supply hose length | 350 mm                |
| Product features         |                       |
| Pressure                 | High pressure         |
| Spout type               | Spray                 |
| Tap operation            | Side lever            |
| Tap rotation             | 360°                  |
| Product identification   |                       |
| Brand                    | FRANKE                |
| Product family           | Mythos                |
| Family                   | Reach                 |
| Properties               |                       |
| Eco water saving         | No                    |
| Type of aerator          | Honeycomb             |