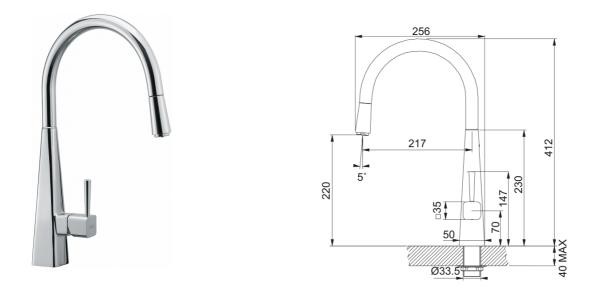

| Spout type             | J - spout     |
|------------------------|---------------|
| Colour                 | Chrome        |
|                        | Brass         |
|                        | Textile       |
| Pull-out head material | Brass         |
| Dimensions             |               |
| Tap hole diameter      | 35 mm         |
| Cartridge              | 25 mm         |
| Installation           |               |
| Fixation type          | Shank         |
|                        | 1/2"          |
|                        | 450 mm        |
| Product features       |               |
|                        | High pressure |
| Spout type             | Pull out      |
| Tap operation          | Side lever    |
| Tap rotation           | 360°          |
| Product identification |               |
| Brand                  | FRANKE        |
| Product family         | Mythos        |
| Family                 | Pyra          |
| Properties             |               |
|                        | No            |
| Type of aerator        | Honeycomb     |