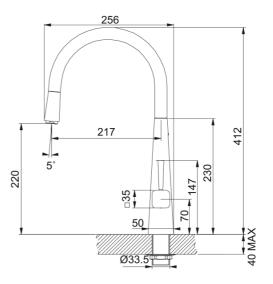

## Pyra Tap Pull-Out Chrome Tap TA6831 | 115.0055.041

| Technical Data Aspect    |               |
|--------------------------|---------------|
|                          |               |
| Colour                   | Chrome        |
| Material type            | Brass         |
| Pull-out hose material   | Textile       |
| Pull-out head material   | Brass         |
| Dimensions               |               |
| Tap hole diameter        | 35 mm         |
| Cartridge                | 25 mm         |
| Installation             |               |
| Fixation type            | Shank         |
| Water hose connection    | 1/2"          |
| Water supply hose length | 450 mm        |
| Product features         |               |
| Pressure                 | High pressure |
| Spout type               | Pull out      |
| Tap operation            | Side lever    |
| Tap rotation             | 360°          |
| Product identification   |               |
| Brand                    | FRANKE        |
| Product family           | Mythos        |
| Family                   | Pyra          |
| Properties               |               |
| Eco water saving         | No            |
| Type of aerator          | Honeycomb     |