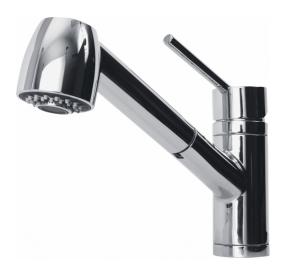

## Azimut Pull-Out Spray Chrome Tap TA7811 | 115.0054.956

The tap is one of the most constantly used items in your kitchen. So we place huge importance on creating products that stand the test of time and make your kitchen a more wonderful place to cook and entertain.