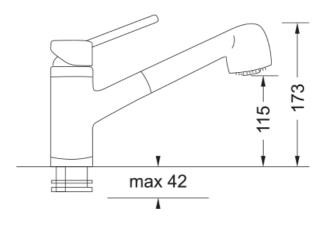

| Annat                                   |               |
|-----------------------------------------|---------------|
| Aspect                                  | Modium coout  |
| Spout type                              | Medium spout  |
| Colour                                  | Chrome        |
| Material type                           | Brass         |
| Pull-out hose material                  | Textile       |
| Pull-out head material                  | Plastic       |
| Dimensions                              |               |
| Tap hole diameter                       | 35 mm         |
| Cartridge                               | 35 mm         |
| Installation                            |               |
| Fixation type                           | 1 Bolt        |
| Water hose connection                   | 3/8"          |
| Water supply hose length                | 350 mm        |
| Product features                        |               |
| Pressure                                | High pressure |
| Spout type                              | Spray         |
| Tap operation                           | Top lever     |
| Tap rotation                            | 360°          |
| Product identification                  |               |
| Brand                                   | FRANKE        |
| Product family                          | Maris         |
| Family                                  | Azimut        |
| Properties                              |               |
| Eco water saving                        | No            |
| Type of aerator                         | Honeycomb     |
| *************************************** |               |