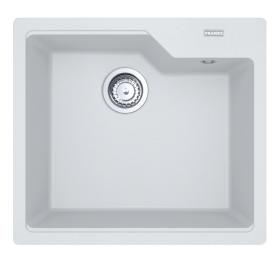

## Urban Single Bowl PW Sink UBG610-56PW | 114.0644.768

## **Technical Data**

| Aspect |
|--------|
|--------|

| Aspect                      |                   |
|-----------------------------|-------------------|
| Sink type                   | Bowl (no drainer) |
| Material type               | Granite           |
| Number of bowls             | 1                 |
| Colour                      | Polar white       |
| Finish                      | None              |
| Dimensions                  |                   |
| Overall length              | 560.0             |
| Overall depth               | 500.0             |
| Length                      | 503.0             |
| Depth                       | 425.0             |
| Height                      | 230.0             |
| Cutout inset: right to left | 524.0             |
| Cutout inset: front to back | 464.0             |
| Installation                |                   |
| Cabinet size                | 60 cm             |
| Product features            |                   |
| Installation type           | Topmount          |
| Waste outlet                | 3 1/2"            |
| Position of drainer         | No drainer        |
| Product identification      |                   |
| Brand                       | FRANKE            |
| Product family              | Maris             |
| Range                       | Urban             |
| Approval logo               | CE                |
| Properties                  |                   |
| Drainer                     | No drainer        |
| Reversible                  | No                |
|                             |                   |