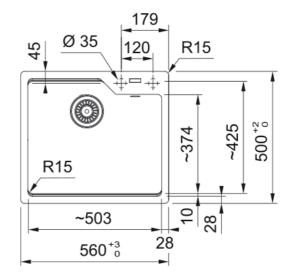

## **Technical Data**

| Aspect |
|--------|
|--------|

| Aspect                      |                   |
|-----------------------------|-------------------|
| Sink type                   | Bowl (no drainer) |
| Material type               | Granite           |
| Number of bowls             | 1                 |
| Colour                      | Polar white       |
| Finish                      | None              |
| Dimensions                  |                   |
| Overall length              | 560.0             |
| Overall depth               | 500.0             |
| Length                      | 503.0             |
| Depth                       | 425.0             |
| Height                      | 230.0             |
| Cutout inset: right to left | 524.0             |
| Cutout inset: front to back | 464.0             |
| Installation                |                   |
| Cabinet size                | 60 cm             |
| Product features            |                   |
| Installation type           | Topmount          |
| Waste outlet                | 3 1/2"            |
| Position of drainer         | No drainer        |
| Product identification      |                   |
| Brand                       | FRANKE            |
| Product family              | Maris             |
| Range                       | Urban             |
| Approval logo               | CE                |
| Properties                  |                   |
| Drainer                     | No drainer        |
| Reversible                  | No                |
|                             |                   |