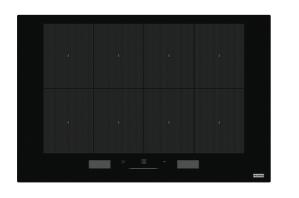

## FMY 808 I FP BK 77cm Induction Cooktop | 108.0613.588

Experience the latest in technology with the Franke Mythos induction cooktops that lead the way in performance and style. These induction cooktops come equipped with 8 cooking zones that combine to give you a greater surface area on which to cook.

| Aspect                         |                        |
|--------------------------------|------------------------|
| Туре                           | Electric               |
| Technology                     | Induction vitroceramic |
| Colour                         | Black                  |
| Finish                         | Glass                  |
| Power limitation               | Yes                    |
| Dimensions                     |                        |
| Overall dimensions             | 75x50                  |
| Energy specifications          |                        |
| MAX Booster nominal power (W)  | 1800.0                 |
| Total Power (kW)               | 7.4                    |
| Voltage                        | 220-240 V              |
| Frequency (Hz)                 | 50-60                  |
| Product features               |                        |
| Installation type              | Standard&flush         |
| Bridge zone                    | No                     |
| Flexi zone                     | No                     |
| Safety lock                    | Yes                    |
| Product identification         |                        |
| Brand                          | FRANKE                 |
| Product family                 | Mythos                 |
| Family                         | MYTHOS                 |
| Properties                     |                        |
| UI Туре                        | Electronic touch       |
| Heating zone                   | 8 - Flexi Full         |
| Type of heating zone front lef | Oval                   |
| Type of heating zone rear left | Oval                   |
| Type of heating zone rear righ | Oval                   |