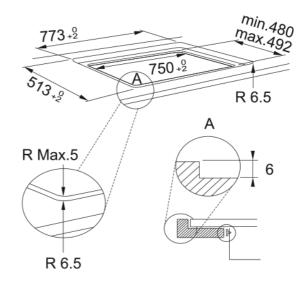

| Aspect                         |                        |
|--------------------------------|------------------------|
| Туре                           | Electric               |
| Technology                     | Induction vitroceramic |
| Colour                         | Black                  |
| Finish                         | Glass                  |
| Power limitation               | Yes                    |
| Dimensions                     |                        |
| Overall dimensions             | 75x50                  |
| Energy specifications          |                        |
| MAX Booster nominal power (W)  | 1800.0                 |
| Total Power (kW)               | 7.4                    |
| Voltage                        | 220-240 V              |
| Frequency (Hz)                 | 50-60                  |
| Product features               |                        |
| Installation type              | Standard&flush         |
| Bridge zone                    | No                     |
| Flexi zone                     | No                     |
| Safety lock                    | Yes                    |
| Product identification         |                        |
| Brand                          | FRANKE                 |
| Product family                 | Mythos                 |
| Family                         | MYTHOS                 |
| Properties                     |                        |
| UI Туре                        | Electronic touch       |
| Heating zone                   | 8 - Flexi Full         |
| Type of heating zone front lef | Oval                   |
| Type of heating zone rear left | Oval                   |
| Type of heating zone rear righ | Oval                   |