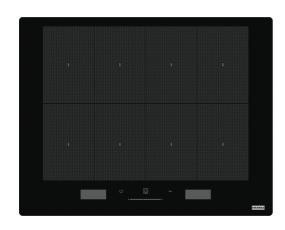

## FMY 658 | FP BK 65cm Induction Cooktop | 108.0613.587

Experience the latest in technology with the Franke Mythos induction cooktops that lead the way in performance and style. These induction cooktops come equipped with 8 cooking zones that combine to give you a greater surface area on which to cook.