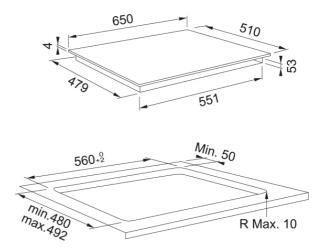

| Aspect                         |                        |
|--------------------------------|------------------------|
| Type                           | Electric               |
| Technology                     | Induction vitroceramic |
| Colour                         | Black                  |
| Finish                         | Glass                  |
| Power limitation               | Yes                    |
| Dimensions                     |                        |
| Overall dimensions             | 65                     |
| Energy specifications          |                        |
| MAX Booster nominal power (W)  | 1800.0                 |
| Total Power (kW)               | 7.4                    |
| Voltage                        | 220-240 V              |
| Frequency (Hz)                 | 50-60                  |
| Product features               |                        |
| Installation type              | Standard&flush         |
| Bridge zone                    | No                     |
| Flexi zone                     | No                     |
| Safety lock                    | Yes                    |
| Product identification         |                        |
| Brand                          | FRANKE                 |
| Product family                 | Mythos                 |
| Family                         | MYTHOS                 |
| Properties                     |                        |
| UI Type                        | Touch control          |
| Heating zone                   | 8 - Flexi Full         |
| Type of heating zone front lef | Oval                   |
| Type of heating zone rear left | Oval                   |
| Type of heating zone rear righ | Oval                   |