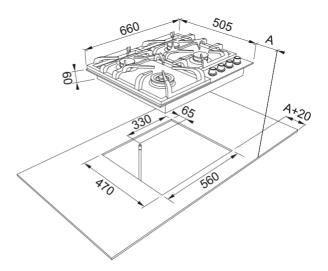

## 66cm SS Gas Cooktop FIG604S1N | 106.0508.503

## **Technical Data**

| Aspect                 |                 |
|------------------------|-----------------|
| Туре                   | Gas             |
| Technology             | Gas on metal    |
| Colour                 | Stainless steel |
| Finish                 | Stainless steel |
| Power limitation       | No              |
| Dimensions             |                 |
| Overall dimensions     | Special         |
| Energy specifications  |                 |
| Total Power (kW)       | 13.1            |
| Voltage                | 220-240 V       |
| Frequency (Hz)         | 50              |
| Product features       |                 |
| Installation type      | Standard        |
| Number of burners      | 4               |
| Product identification |                 |
| Brand                  | FRANKE          |
| Product family         | None            |
| Family                 | NONE            |
| Properties             |                 |
| UI Type                | Knobs           |
| Number of knobs        | 4.0             |
| Burner front left      | Double crown    |
| Burner rear left       | Semi rapid      |
| Burner rear right      | Semi rapid      |
| Burner front right     | Semi rapid      |
| Controls               | Knobs           |
| Timer                  | No              |