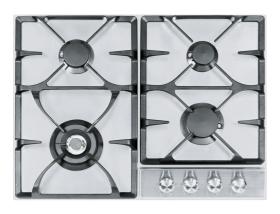

## 66cm SS Gas Cooktop FIG604S1N | 106.0508.503

## **Technical Data**

| Aspect                 |                 |
|------------------------|-----------------|
| Туре                   | Gas             |
| Technology             | Gas on metal    |
| Colour                 | Stainless steel |
| Finish                 | Stainless steel |
| Power limitation       | No              |
| Dimensions             |                 |
| Overall dimensions     | Special         |
| Energy specifications  |                 |
| Total Power (kW)       | 13.1            |
| Voltage                | 220-240 V       |
| Frequency (Hz)         | 50              |
| Product features       |                 |
| Installation type      | Standard        |
| Number of burners      | 4               |
| Product identification |                 |
| Brand                  | FRANKE          |
| Product family         | None            |
| Family                 | NONE            |
| Properties             |                 |
| UI Type                | Knobs           |
| Number of knobs        | 4.0             |
| Burner front left      | Double crown    |
| Burner rear left       | Semi rapid      |
| Burner rear right      | Semi rapid      |
| Burner front right     | Semi rapid      |
| Controls               | Knobs           |
| Timer                  | No              |