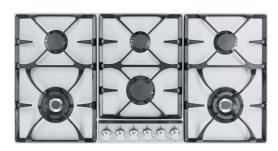

## 98.5cm SS Gas Cooktop FIG906S1N | 106.0501.942

| Tarabada I Bata        |                 |
|------------------------|-----------------|
| Technical Data         |                 |
| Aspect                 |                 |
| Type                   | Gas             |
| Technology             | Gas on metal    |
| Colour                 | Stainless steel |
| Finish                 | Stainless steel |
| Power limitation       | No              |
| Dimensions             |                 |
| Overall dimensions     | Special         |
| Energy specifications  |                 |
| Total Power (kW)       | 21.6            |
| Voltage                | 220-240 V       |
| Frequency (Hz)         | 50              |
| Product features       |                 |
| Installation type      | Standard        |
| Number of burners      | 6               |
| Product identification |                 |
| Brand                  | FRANKE          |
| Product family         | None            |
| Family                 | NONE            |
| Properties             |                 |
| UI Type                | Knobs           |
| Number of knobs        | 6.0             |
| Burner front left      | Double crown    |
| Burner rear left       | Semi rapid      |
| Burner rear right      | Semi rapid      |
| Burner front right     | Double crown    |
| Burner middle front    | Semi rapid      |
| Burner middle rear     | Semi rapid      |