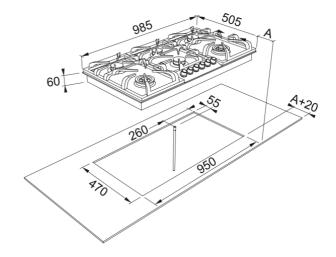

## 98.5cm SS Gas Cooktop FIG906S1N | 106.0501.942

| Tarabada I Bata        |                 |
|------------------------|-----------------|
| Technical Data         |                 |
| Aspect                 |                 |
| Type                   | Gas             |
| Technology             | Gas on metal    |
| Colour                 | Stainless steel |
| Finish                 | Stainless steel |
| Power limitation       | No              |
| Dimensions             |                 |
| Overall dimensions     | Special         |
| Energy specifications  |                 |
| Total Power (kW)       | 21.6            |
| Voltage                | 220-240 V       |
| Frequency (Hz)         | 50              |
| Product features       |                 |
| Installation type      | Standard        |
| Number of burners      | 6               |
| Product identification |                 |
| Brand                  | FRANKE          |
| Product family         | None            |
| Family                 | NONE            |
| Properties             |                 |
| UI Type                | Knobs           |
| Number of knobs        | 6.0             |
| Burner front left      | Double crown    |
| Burner rear left       | Semi rapid      |
| Burner rear right      | Semi rapid      |
| Burner front right     | Double crown    |
| Burner middle front    | Semi rapid      |
| Burner middle rear     | Semi rapid      |