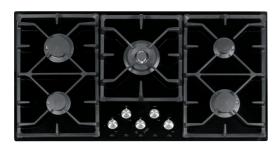

## 96cm Ceramic Glass Gas Cooktop FIG905B1L | 106.0501.939

| Technical Data         |                       |
|------------------------|-----------------------|
|                        |                       |
| Aspect<br>Type         | Gas                   |
| Technology             |                       |
| Colour                 | Gas on glass<br>Black |
| Finish                 | Glass                 |
| Power limitation       | No                    |
|                        | INO                   |
| Dimensions             | Casalal               |
| Overall dimensions     | Special               |
| Energy specifications  |                       |
| Total Power (kW)       | 15.9                  |
| Voltage                | 220-240 V             |
| Frequency (Hz)         | 50                    |
| Product features       |                       |
| Installation type      | Standard              |
| Number of burners      | 5                     |
| Product identification |                       |
| Brand                  | FRANKE                |
| Product family         | None                  |
| Family                 | None                  |
| Properties             |                       |
| UI Type                | Knobs                 |
| Number of knobs        | 5.0                   |
| Burner front left      | Semi rapid            |
| Burner rear left       | Semi rapid            |
| Burner rear right      | Semi rapid            |
| Burner front right     | Semi rapid            |
| Burner middle middle   | Double crown          |
| Controls               | Knobs                 |
|                        | 111000                |