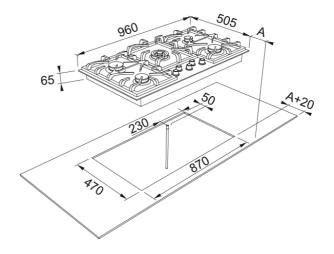

## 96cm Ceramic Glass Gas Cooktop FIG905B1L | 106.0501.939

| Technical Data         |                       |
|------------------------|-----------------------|
|                        |                       |
| Aspect<br>Type         | Gas                   |
| Technology             |                       |
| Colour                 | Gas on glass<br>Black |
| Finish                 | Glass                 |
| Power limitation       | No                    |
|                        | INO                   |
| Dimensions             | Casalal               |
| Overall dimensions     | Special               |
| Energy specifications  |                       |
| Total Power (kW)       | 15.9                  |
| Voltage                | 220-240 V             |
| Frequency (Hz)         | 50                    |
| Product features       |                       |
| Installation type      | Standard              |
| Number of burners      | 5                     |
| Product identification |                       |
| Brand                  | FRANKE                |
| Product family         | None                  |
| Family                 | None                  |
| Properties             |                       |
| UI Type                | Knobs                 |
| Number of knobs        | 5.0                   |
| Burner front left      | Semi rapid            |
| Burner rear left       | Semi rapid            |
| Burner rear right      | Semi rapid            |
| Burner front right     | Semi rapid            |
| Burner middle middle   | Double crown          |
| Controls               | Knobs                 |
|                        | 111000                |