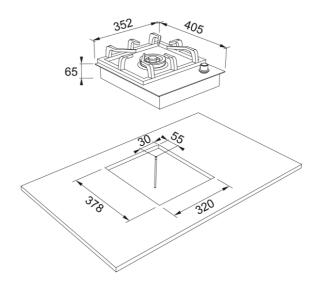

## **Technical Data**

| Aspect                 |                 |
|------------------------|-----------------|
| Туре                   | Gas             |
| Technology             | Gas on metal    |
| Colour                 | Stainless steel |
| Finish                 | Stainless steel |
| Power limitation       | No              |
| Dimensions             |                 |
| Overall dimensions     | Special         |
| Energy specifications  |                 |
| Total Power (kW)       | 6.1             |
| Voltage                | 220-240 V       |
| Frequency (Hz)         | 50              |
| Product features       |                 |
| Installation type      | Standard        |
| Number of burners      | 1               |
| Product identification |                 |
| Brand                  | FRANKE          |
| Product family         | None            |
| Family                 | NONE            |
| Properties             |                 |
| UI Туре                | Knobs           |
| Number of knobs        | 1.0             |
| Burner middle middle   | Double crown    |
| Controls               | Knobs           |
| Timer                  | No              |
|                        |                 |