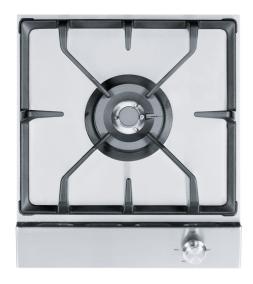

## Stainless Steel Gas Cooktop FIG301S1N | 106.0490.303

| Technical Data         |                 |
|------------------------|-----------------|
| Aspect                 |                 |
| Туре                   | Gas             |
| Technology             | Gas on metal    |
| Colour                 | Stainless steel |
| Finish                 | Stainless steel |
| Power limitation       | No              |
| Dimensions             |                 |
| Overall dimensions     | Special         |
| Energy specifications  |                 |
| Total Power (kW)       | 6.1             |
| Voltage                | 220-240 V       |
| Frequency (Hz)         | 50              |
| Product features       |                 |
| Installation type      | Standard        |
| Number of burners      | 1               |
| Product identification |                 |
| Brand                  | FRANKE          |
| Product family         | None            |
| Family                 | NONE            |
| Properties             |                 |
| UI Type                | Knobs           |
| Number of knobs        | 1.0             |
| Burner middle middle   | Double crown    |
| Controls               | Knobs           |
| Timer                  | No              |
|                        |                 |