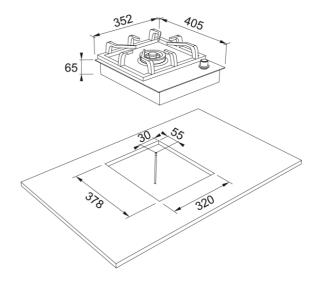

## Stainless Steel Gas Cooktop FIG301S1N | 106.0490.303

| Technical Data         |                 |
|------------------------|-----------------|
| Aspect                 |                 |
| Туре                   | Gas             |
| Technology             | Gas on metal    |
| Colour                 | Stainless steel |
| Finish                 | Stainless steel |
| Power limitation       | No              |
| Dimensions             |                 |
| Overall dimensions     | Special         |
| Energy specifications  |                 |
| Total Power (kW)       | 6.1             |
| Voltage                | 220-240 V       |
| Frequency (Hz)         | 50              |
| Product features       |                 |
| Installation type      | Standard        |
| Number of burners      | 1               |
| Product identification |                 |
| Brand                  | FRANKE          |
| Product family         | None            |
| Family                 | NONE            |
| Properties             |                 |
| UI Type                | Knobs           |
| Number of knobs        | 1.0             |
| Burner middle middle   | Double crown    |
| Controls               | Knobs           |
| Timer                  | No              |
|                        |                 |