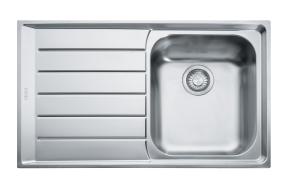

## Neptune Single Bowl Sink NEX 611 LHD | 101.0059.085

| Technical Data              |                        |
|-----------------------------|------------------------|
| Aspect                      |                        |
| Sink type                   | Sink (w/ drainer)      |
| Material type               | Stainless steel        |
| Number of bowls             | 1                      |
| Colour                      | Steel                  |
| Finish                      | Brushed                |
| Dimensions                  |                        |
| Overall length              | 860.0                  |
| Overall depth               | 510.0                  |
| Length                      | 360.0                  |
| Depth                       | 420.0                  |
| Height                      | 190.0                  |
| Cutout inset: right to left | 840.0                  |
| Cutout inset: front to back | 490.0                  |
| Installation                |                        |
| Cabinet size                | 40 cm                  |
| Product features            |                        |
| Installation type           | Topmount               |
| Waste outlet                | 3 1/2"                 |
| Position of drainer         | Left hand side drainer |
| Product identification      |                        |
| Brand                       | FRANKE                 |
| Product family              | Maris                  |
| Range                       | Neptune                |
| Properties                  |                        |
| Drainer                     | 1                      |
| Reversible                  | No                     |
| Tap ledge                   | Yes                    |