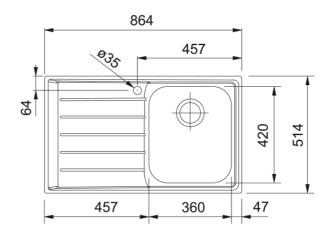

## Neptune Single Bowl Sink NEX 611 LHD | 101.0059.085

| Technical Data              |                        |
|-----------------------------|------------------------|
| Aspect                      |                        |
| Sink type                   | Sink (w/ drainer)      |
| Material type               | Stainless steel        |
| Number of bowls             | 1                      |
| Colour                      | Steel                  |
| Finish                      | Brushed                |
| Dimensions                  |                        |
| Overall length              | 860.0                  |
| Overall depth               | 510.0                  |
| Length                      | 360.0                  |
| Depth                       | 420.0                  |
| Height                      | 190.0                  |
| Cutout inset: right to left | 840.0                  |
| Cutout inset: front to back | 490.0                  |
| Installation                |                        |
| Cabinet size                | 40 cm                  |
| Product features            |                        |
| Installation type           | Topmount               |
| Waste outlet                | 3 1/2"                 |
| Position of drainer         | Left hand side drainer |
| Product identification      |                        |
| Brand                       | FRANKE                 |
| Product family              | Maris                  |
| Range                       | Neptune                |
| Properties                  |                        |
| Drainer                     | 1                      |
| Reversible                  | No                     |
| Tap ledge                   | Yes                    |