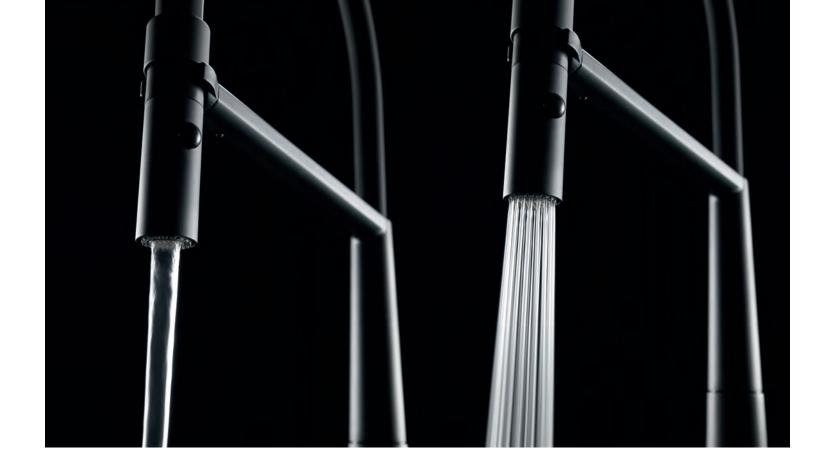

### **Dual Spray Performance & Laminar Aerator**

High-positioned spray allows for greater flexibility when cleaning, while a dual spray performance featuring both a needle spray and laminar flow option, provides a powerful water stream making it easy to wash stubborn dirt off dishes.

A laminar aerator provides a crystal-clear, non-splash water stream ensuring a peaceful kitchen environment for you and guests.