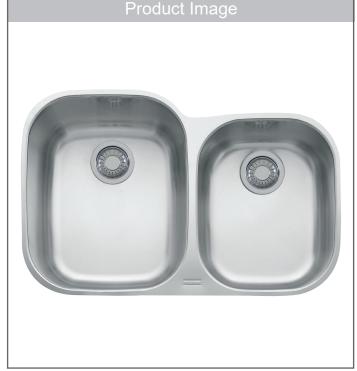

### STAINLESS STEEL 32" DOUBLE BOWL SINK RGX160

#### **FEATURES**

- A multiple bowl sink provides convenience so you can stack dishes in one sink while prepping in the other.
- Rear drains maximize the usable bottom surface of the bowl while also creating extra cabinet space beneath the sink.
- Easy to clean Silk finish is beautifully shiny and scratch resistant.
- Sound pads absorb and reduce noise from running water and garbage disposals.