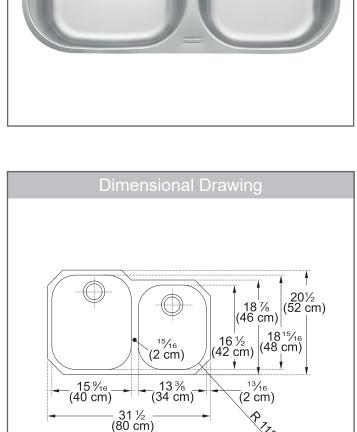

#### **TECHNICAL FEATURES**

Overall Sink Size (OD)  $31\frac{1}{2}$ " x  $20\frac{1}{2}$ " Bowl Size (ID)  $29^{15}\frac{1}{16}$ " x  $18\frac{7}{8}$ "

Bowl Depth (ID) 81/8" / 61/8"

Corner Radius 113mm

Minimum Cabinet Size 36"

Installation Type Undermount
Sound Dampening Sound Pads
Gauge 18 Gauge
Weight 24 lbs.

Warranty Limited Lifetime