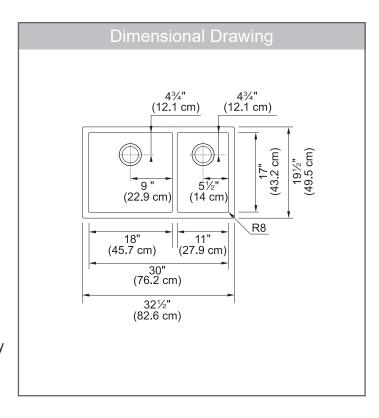

#### **TECHNICAL FEATURES**

Overall Sink Size (OD) 32½" x 19½"

Bowl Size (ID) 30" x 17"

Bowl Depth (ID) 10" / 9"

Corner Radius 8mm

Minimum Cabinet Size 36"

Installation Type Undermount with ½" reveal Sound Dampening Sound Pad & Spray Coat

Gauge 16 Gauge Weight 34 lbs.

Warranty Limited Lifetime