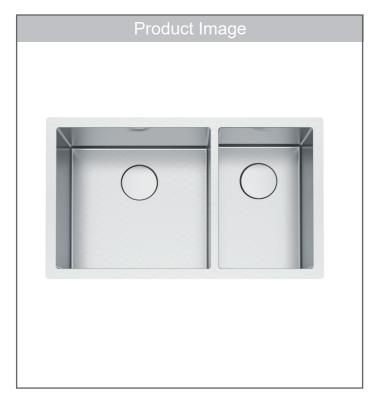

## STAINLESS STEEL 33" DOUBLE BOWL SINK PS2X160-18-11

#### **FEATURES**

- Integrated reveal ledge allows accessories to work within the sink creating a seamless workflow.
- Removable drain covers conceal the drain for a seamless bowls surface.
- Deep capacity bowls make it easy to clean cookware and minimizes splashing.
- Made of 16 gauge stainless steel with a Diamond finish that will retain its beauty for any years.