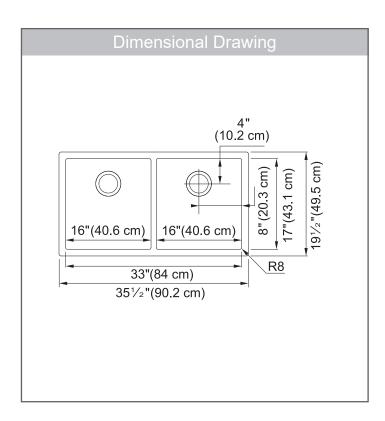

#### **TECHNICAL FEATURES**

Overall Sink Size (OD) 35½" x 19½" 33" x 17" Bowl Size (ID)

10" Bowl Depth (ID) Corner Radius 8mm Minimum Cabinet Size 39"

Undermount with 1/2" reveal Installation Type Sound Dampening Sound Pad & Spray Coat