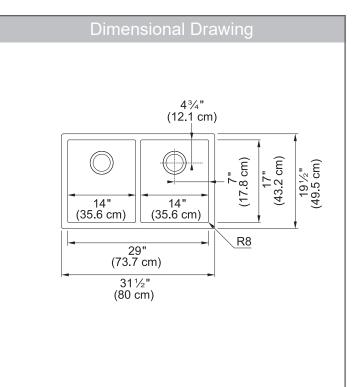

## **TECHNICAL FEATURES**

| Overall Sink Size (OD) | 31½" x 19½"                 |
|------------------------|-----------------------------|
| Bowl Size (ID)         | 29" x 17"                   |
| Bowl Depth (ID)        | 10"                         |
| Corner Radius          | 8mm                         |
| Minimum Cabinet Size   | 36"                         |
| Installation Type      | Undermount with 1/2" reveal |
| Sound Dampening        | Sound Pad & Spray Coat      |
| Gauge                  | 16 Gauge                    |
| Weight                 | 32 lbs.                     |
| Warranty               | Limited Lifetime            |