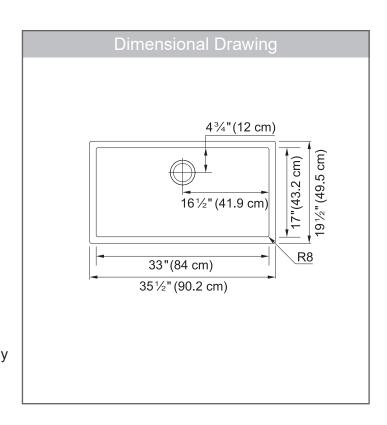

#### **TECHNICAL FEATURES**

Overall Sink Size (OD) 35½" x 19½"

33" x 17" Bowl Size (ID)

10" Bowl Depth (ID) Corner Radius 8mm Minimum Cabinet Size 39"

Undermount with 1/2" reveal Installation Type Sound Dampening Sound Pad & Spray Coat