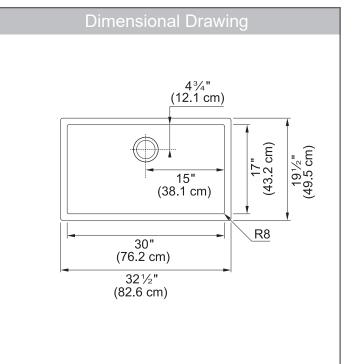

## **TECHNICAL FEATURES**

| Overall Sink Size (OD) | 32½" x 19½"                 |
|------------------------|-----------------------------|
| Bowl Size (ID)         | 30" x 17"                   |
| Bowl Depth (ID)        | 10"                         |
| Corner Radius          | 8mm                         |
| Minimum Cabinet Size   | 36"                         |
| Installation Type      | Undermount with 1/2" reveal |
| Sound Dampening        | Sound Pad & Spray Coat      |
| Gauge                  | 16 Gauge                    |
| Weight                 | 31 lbs.                     |
| Warranty               | Limited Lifetime            |