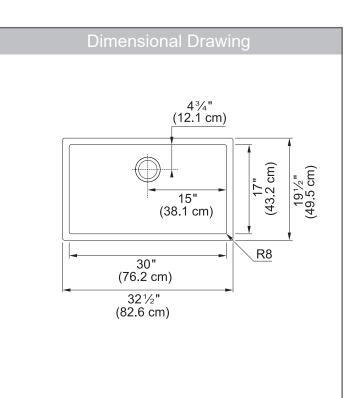

## **TECHNICAL FEATURES**

| Overall Sink Size (OD) | 32½" x 19½"                            |
|------------------------|----------------------------------------|
| Bowl Size (ID)         | 30" x 17"                              |
| Bowl Depth (ID)        | 12"                                    |
| Corner Radius          | 8mm                                    |
| Minimum Cabinet Size   | 36"                                    |
| Installation Type      | Undermount with $\frac{1}{2}$ " reveal |
| Sound Dampening        | Sound Pad & Spray Coat                 |
| Gauge                  | 16 Gauge                               |
| Weight                 | 32 lbs.                                |
| Warranty               | Limited Lifetime                       |