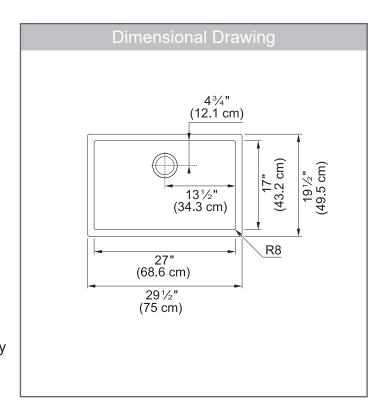

#### **TECHNICAL FEATURES**

Overall Sink Size (OD) 29½" x 19½" 27" x 17" Bowl Size (ID)

10" Bowl Depth (ID) Corner Radius 8mm 33" Minimum Cabinet Size

Undermount with 1/2" reveal Installation Type Sound Dampening Sound Pad & Spray Coat