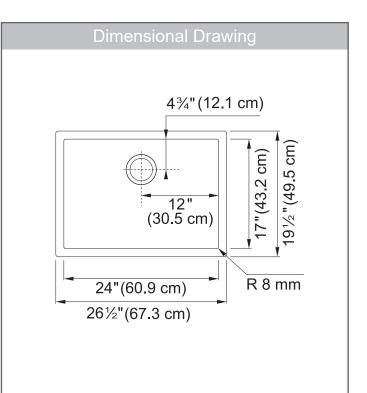

## **TECHNICAL FEATURES**

| Overall Sink Size (OD) | 26½" x 19½"                 |
|------------------------|-----------------------------|
| Bowl Size (ID)         | 24" x 17"                   |
| Bowl Depth (ID)        | 10"                         |
| Corner Radius          | 8mm                         |
| Minimum Cabinet Size   | 30"                         |
| Installation Type      | Undermount with 1/2" reveal |
| Sound Dampening        | Sound Pad & Spray Coat      |
| Gauge                  | 16 Gauge                    |
| Weight                 | 27 lbs.                     |
| Warranty               | Limited Lifetime            |