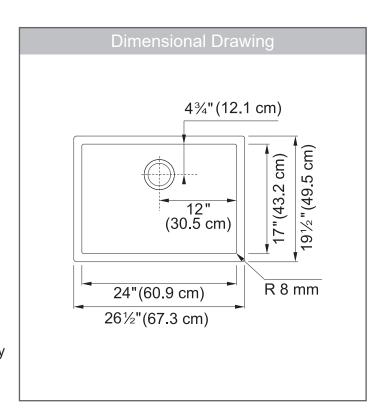

#### **TECHNICAL FEATURES**

Overall Sink Size (OD) 26½" x 19½" 24" x 17" Bowl Size (ID)

12" Bowl Depth (ID) Corner Radius 8mm Minimum Cabinet Size 30"

Undermount with 1/2" reveal Installation Type Sound Dampening Sound Pad & Spray Coat

Gauge 16 Gauge Weight 29 lbs.

Warranty Limited Lifetime