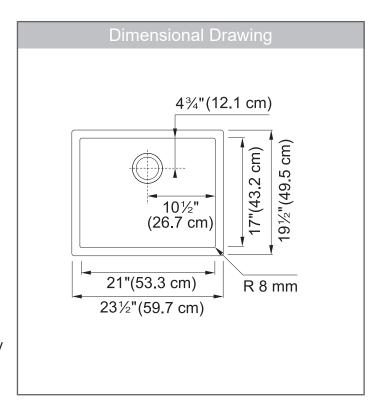

#### **TECHNICAL FEATURES**

Overall Sink Size (OD) 23½" x 19½" 21" x 17" Bowl Size (ID)

10" Bowl Depth (ID) Corner Radius 8mm 27" Minimum Cabinet Size

Undermount with 1/2" reveal Installation Type Sound Dampening Sound Pad & Spray Coat