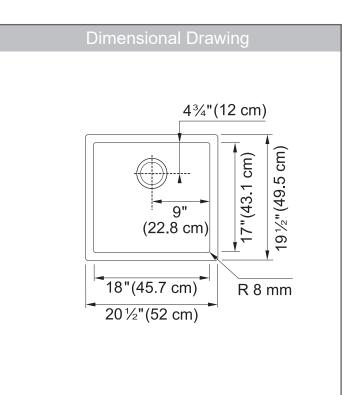

## **TECHNICAL FEATURES**

| Overall Sink Size (OD) | 20½" x 19½"                 |
|------------------------|-----------------------------|
| Bowl Size (ID)         | 18" x 17"                   |
| Bowl Depth (ID)        | 10"                         |
| Corner Radius          | 8mm                         |
| Minimum Cabinet Size   | 24"                         |
| Installation Type      | Undermount with 1/2" reveal |
| Sound Dampening        | Sound Pad & Spray Coat      |
| Gauge                  | 16 Gauge                    |
| Weight                 | 23 lbs.                     |
| Warranty               | Limited Lifetime            |