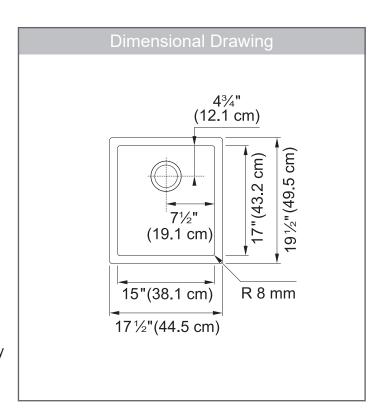

#### **TECHNICAL FEATURES**

Overall Sink Size (OD) 17½" x 19½" 15" x 17" Bowl Size (ID)

8" Bowl Depth (ID) Corner Radius 8mm 21" Minimum Cabinet Size

Undermount with 1/2" reveal Installation Type Sound Dampening Sound Pad & Spray Coat